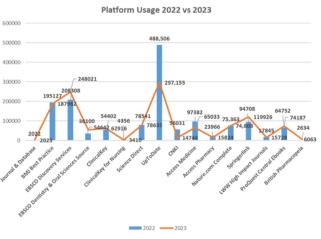

# **Activities**











# **Our Libraries**



MAIN LIBRARY
Bukit Jalil Campus



Seremban Clinical Campus



Kuala Pilah Clinical Campus



Kluang Clinical Campus



Batu Pahat Clinical Campus



### **Collections**





### e-Resources Usage Statistics



### **Facilities**

- Cafe within the library
- Collaborative Study Area for large group
- e-Gate with RFID security detector
- e-labs within the library with 45 PCs
- Free-flow arrangement of tables and chairs
- Individual Carrels
- Library Lobby Area for students and staff
- Library Portal to access digital collections (https://i-lib.imu.edu.my)
- Quiet / Private Study Area
- Photocopy cum printing machines
- Small discussion rooms
- Self-checkout machine
- Book Drop machine to return books at any time

### Services

- 24 hours access to Digital Library via https://i-lib.imu.edu.my
- Adaptive Library Portal
- Learning Resources Repository (LRR)
- Circulation Services including Click & Collect Service to borrow printed books
- Computerised Library Management System (KOHA)
- Interactive