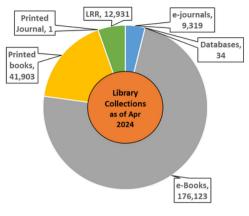

# **Activities**











# **Our Libraries**



MAIN LIBRARY
Bukit Jalil Campus



Seremban Clinical Campus



Kuala Pilah Clinical Campus



Kluang Clinical Campus



Batu Pahat Clinical Campus



### **Collections**





### e-Resources Usage Statistics



### **Facilities**

- Cafe within the library
- Collaborative Study Area for large group
- e-Gate with RFID security detector
- e-labs within the library with 45 PCs
- Free-flow arrangement of tables and chairs
- Individual Carrels
- Library Lobby Area for students and staff
- Library Portal to access digital collections (https://i-lib.imu.edu.my)
- Quiet / Private Study Area
- Photocopy cum printing machines
- Small discussion rooms
- Self-checkout machine
- Book Drop machine to return books at any time

### Services

- 24 hours access to Digital Library via https://i-lib.imu.edu.my
- Adaptive Library Portal
- Learning Resources Repository (LRR)
- Circulation Services including Click & Collect Service to borrow printed books
- Computerised Library M