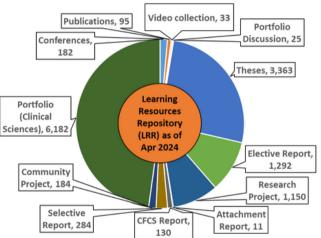

# **Activities**











# **Our Libraries**



MAIN LIBRARY
Bukit Jalil Campus



Seremban Clinical Campus



Kuala Pilah Clinical Campus



Kluang Clinical Campus



Batu Pahat Clinical Campus



### **Collections**





### e-Resources Usage Statistics



### **Facilities**

- Cafe within the library
- Collaborative Study Area for large group
- e-Gate with RFID security detector
- e-labs within the library with 45 PCs
- Free-flow arrangement of tables and chairs
- Individual Carrels
- Library Lobby Area for students and staff
- Library Portal to access digital collections (https://i-lib.imu.edu.my)
- Quiet / Private Study Area
- Photocopy cum printing machines
- Small discussion rooms
- Self-checkout machine
- Book Drop machine to return books at any time

### Services

- 24 hours access to Digital Library via https://i-lib.imu.edu.my
- Adaptive Library Portal
- Learning Resources Repository (LRR)
- Circulation Services including Click & Collect Service to borrow printed books
- Computerised Library Man