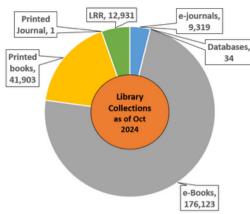

## **Activities**









# **Our Libraries**



MAIN LIBRARY
Bukit Jalil Campus



Technology Park
Campus



Seremban
Clinical Campus



Kuala Pilah Clinical Campus



Kluang Clinical Campus



Batu Pahat Clinical Campus



#### **Collections**







#### **Facilities**

- Cafe within the library
- Collaborative Study Area for large group discussion
- e-Gate with RFID security detector
- e-labs within the library with 45 PCs
- Free-flow arrangement of tables and chairs
- Individual Carrels
- Library Lobby Area for students and staff
- Library Portal to access digital collections (https://i-lib.imu.edu.my)
- Quiet / Private Study Area
- Photocopy cum printing machines
- Small discussion rooms
- Self-checkout machine
- Book Drop machine to return books at any time

#### **Services**

- 24 hours access to Digital Library via https://i-lib.imu.edu.my
- Immersive Experience page
- Adaptive Library Portal
- Learning Resources Repository (LRR)
- Circulation Services including Click & Collect Service to borrow printed books
- Computerise