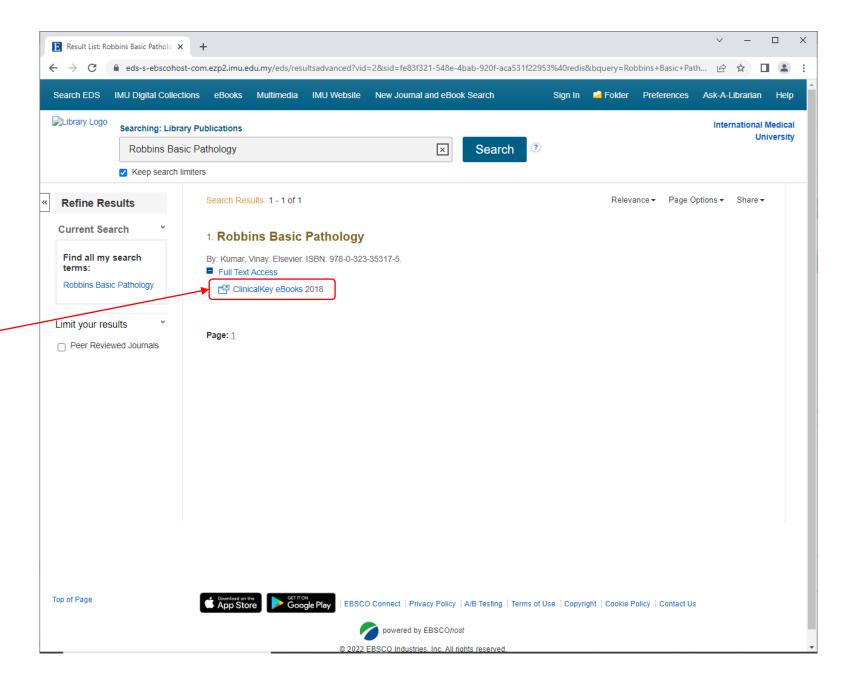

#### Click IMU Digital Collections

Type book / journal title

10

Click Search

11

Access the book / journal via the library's subscribed database