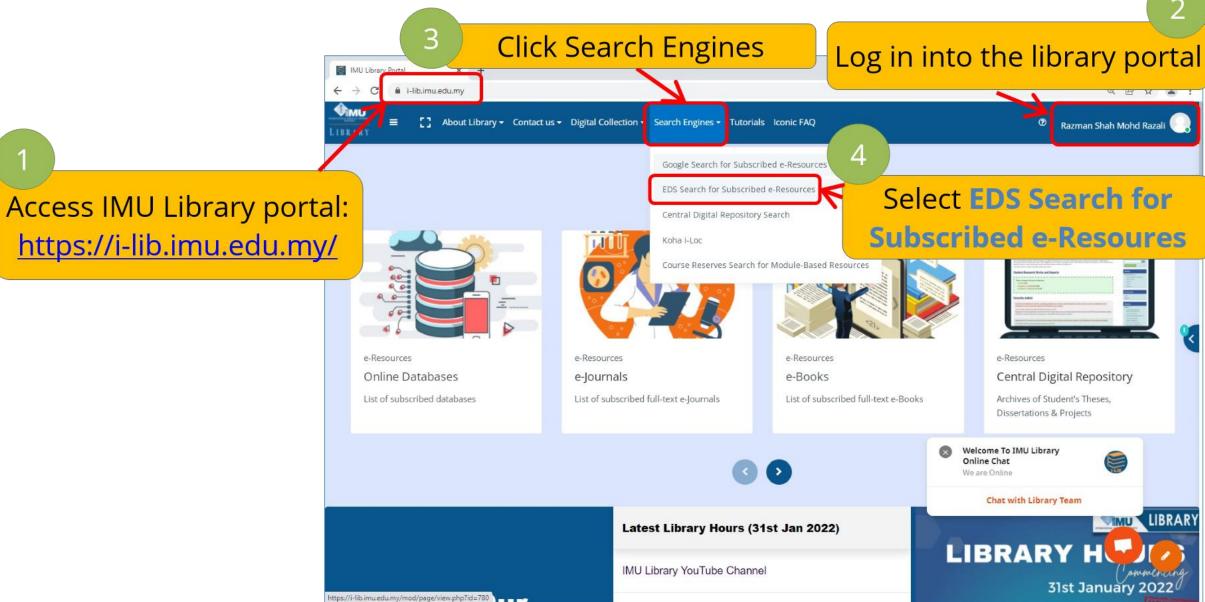

# Using Ebsco Discovery Service (EDS) search engine to access e-resources

### About this Guideline

### **Includes 2 parts:**

- 1. Retrieve full text papers through keyword(s)
- 2. Access book / journal via title







## Part 1: Retrieve full text papers through keyword(s)



Download paper

PDF Full Text

Direct download

Full Text Finder

Download paper from the library's subscribed databases

Filter
according
to your
preference



### Part 2: Access book / journal via title

8

#### Click IMU Digital Collections



Type book / journal title



10

Click Search

11

Access the book / journal via the library's subscribed database