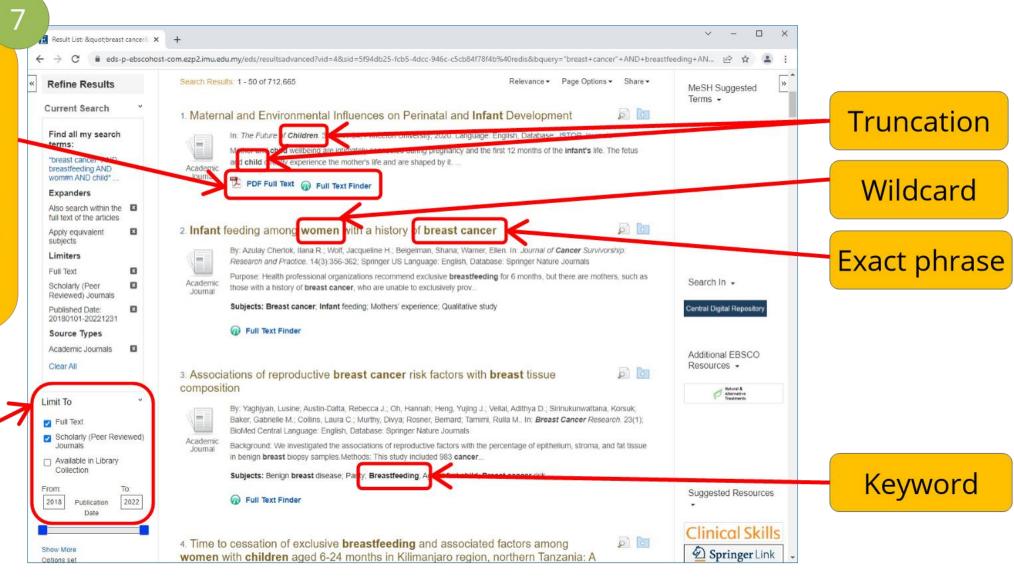

## Part 1: Retrieve full text papers through keyword(s)

Download paper

PDF Full Text

Direct download

Full Text Finder

Download paper from the library's subscribed databases

Filter
according
to your
preference