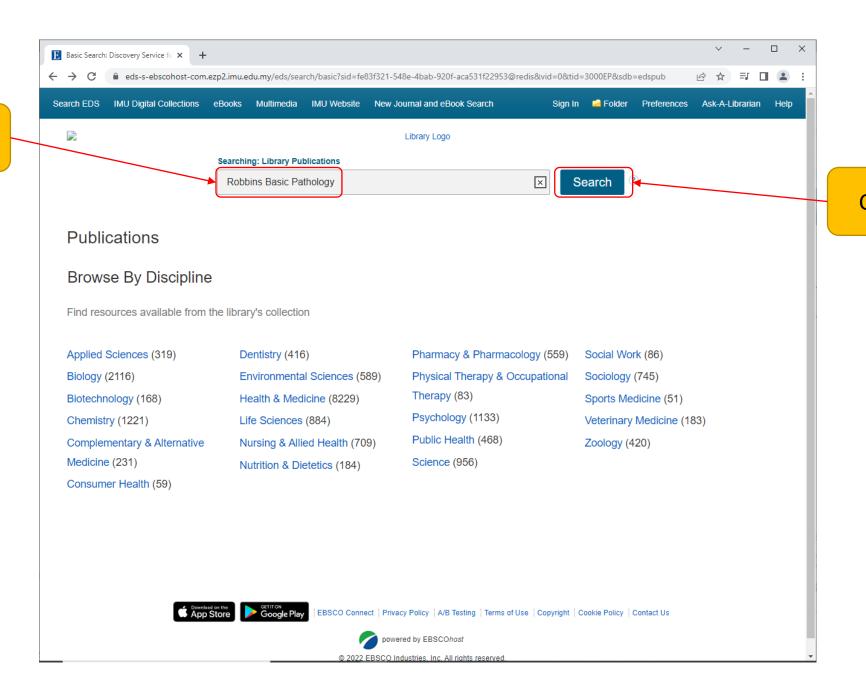

#### Click IMU Digital Collections

Type book / journal title

10

Click Search

11

Access the book / journal via the library's subscribed database