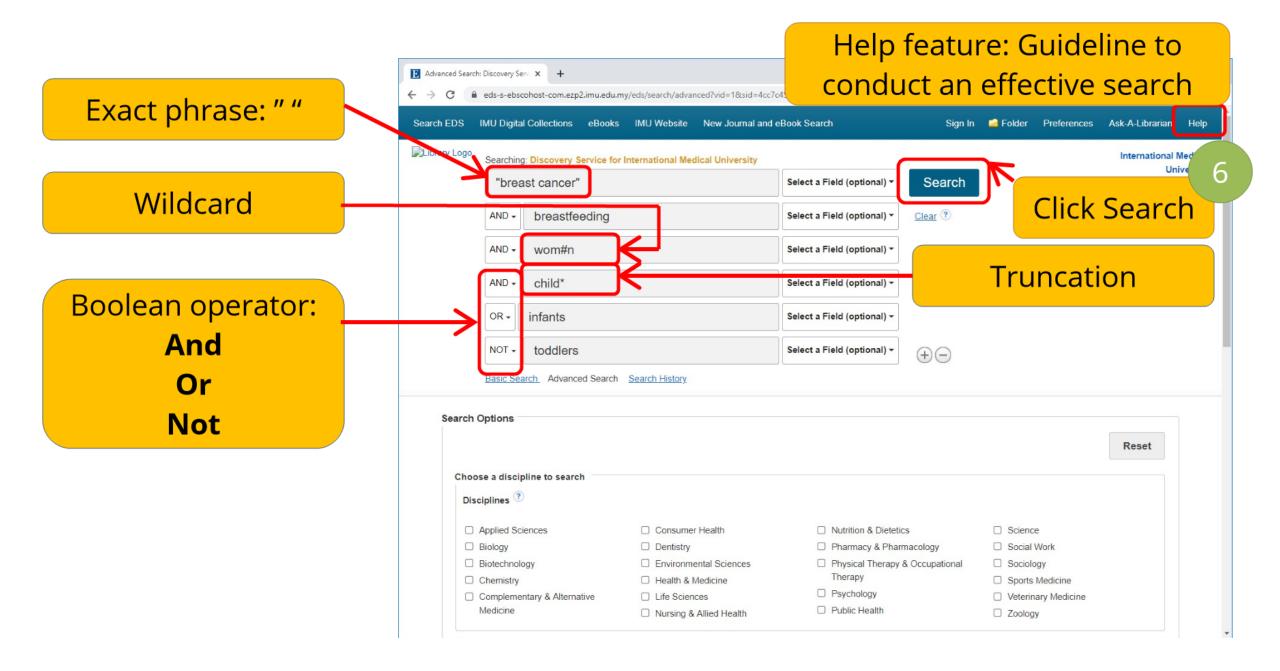

# Using Ebsco Discovery Service (EDS) search engine to access e-resources

### About this Guideline

### **Includes 2 parts:**

- 1. Retrieve full text papers through keyword(s)
- 2. Access book / journal via title







## Part 1: Retrieve full text papers through keyword(s)



Download paper

PDF Full Text

Direct download

Full Text Finder

Download paper from the library's subscribed databases

Filter
according
to your
preference



### Part 2: Access book / journal via title

8

#### Click IMU Digital Collections



Type book / journal title



10

Click Search

11

Access the book / journal via the library's subscribed database