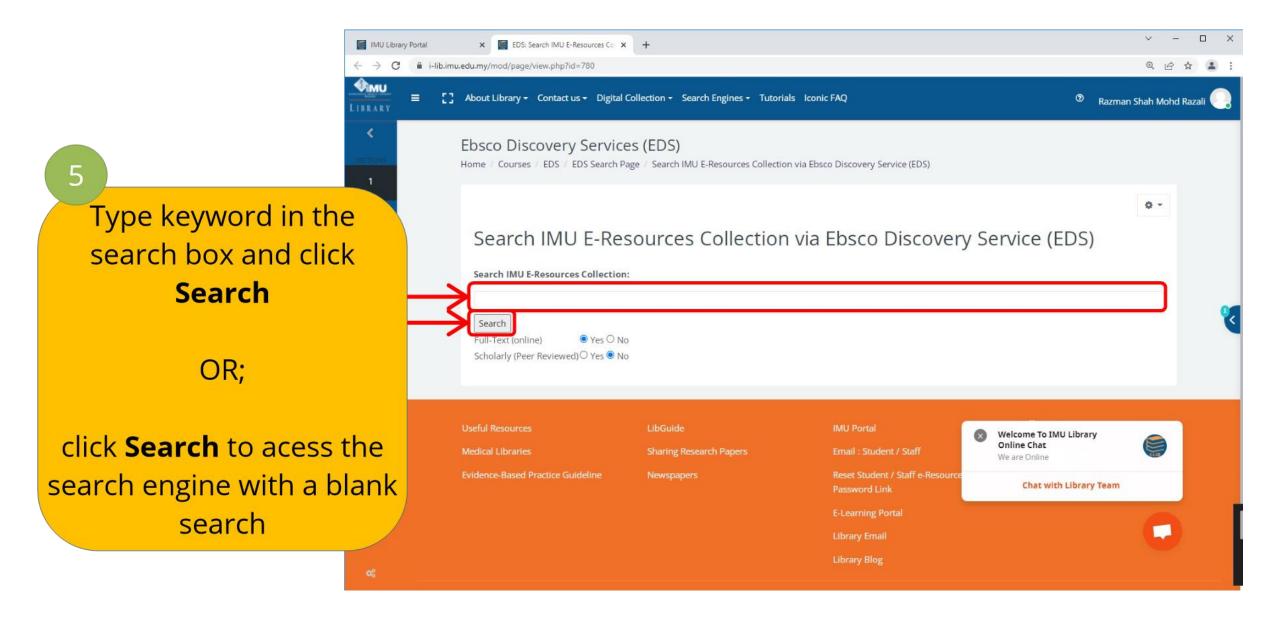

# Using Ebsco Discovery Service (EDS) search engine to access e-resources

### About this Guideline

### **Includes 2 parts:**

- 1. Retrieve full text papers through keyword(s)
- 2. Access book / journal via title







## Part 1: Retrieve full text papers through keyword(s)



Download paper

PDF Full Text

Direct download

Full Text Finder

Download paper from the library's subscribed databases

Filter
according
to your
preference



### Part 2: Access book / journal via title

8

#### Click IMU Digital Collections



Type book / journal title



10

Click Search

11

Access the book / journal via the library's subscribed database