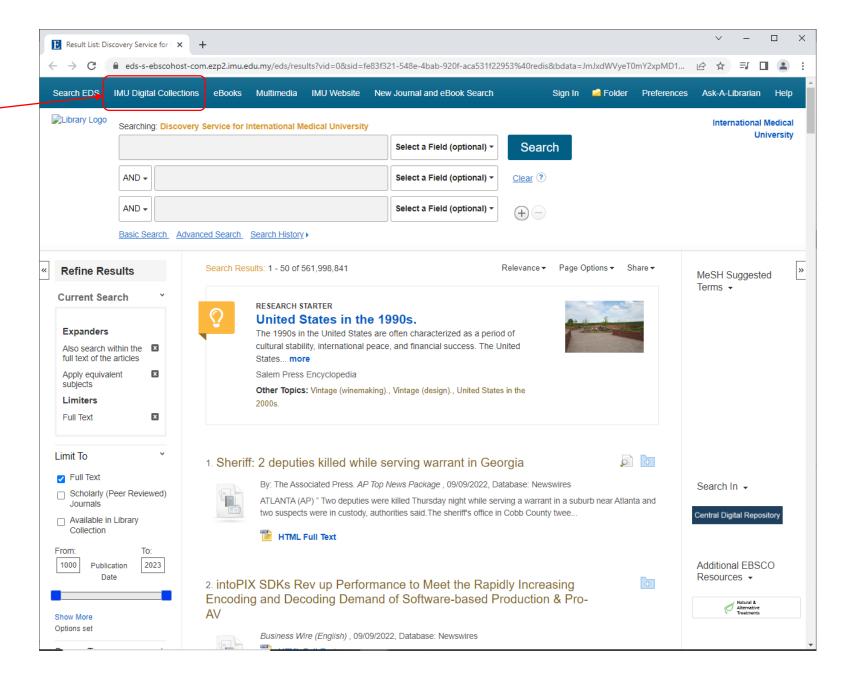

### Part 2: Access book / journal via title

8

#### Click IMU Digital Collections

Type book / journal title

10

Click Search

11

Access the book / journal via the library's subscribed database